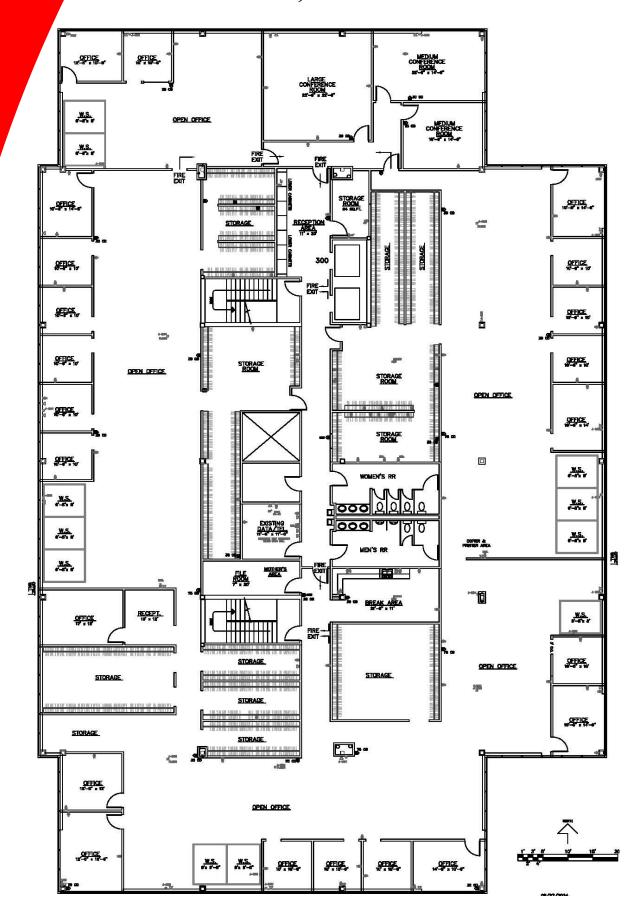

Building XIIB—7400 W. 132nd St.

## 18,842 RSF **Full-Floor Suite Exterior Signage Open Space with Exterior Offices**

- **★** On-site leasing, management & ownership **★** Flexible expansion options
- **★** Cost-effective building designs
- **★** Professional floor plan development
- **★** Custom interior design services
- **★** General contracting by Southcreek
- \* Convenient parking
- **★** Excellent location
- **★** Beautiful park settings
- \* Commitment to your needs

18,842 RSF