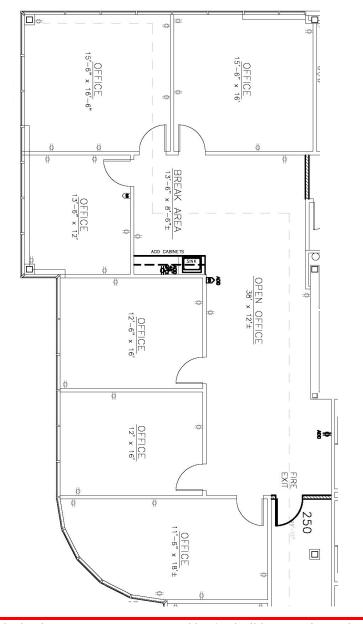

Building IX—7400 W. 130th St.



- **★** On-site leasing, management & ownership
- **★** Cost-effective building designs
- **★** Professional floor plan development
- **★** Custom interior design services
- **★** General contracting by Southcreek
- \* Flexible expansion options
- \* Convenient parking
- **★** Excellent location
- **★** Beautiful park settings
- \* Commitment to your needs

New to Market!
Great Corner Suite
Building on Lake
Lots of Glass
2,170 RSF





## Elaine Sight Kathy Woodward, SIOR DDI COMMERCIAL, INC.

7200 West 132nd Street Suite 300 Overland Park, KS 66213 P: 913.685.4100 F: 913.685.1232

Elaine@DDIRealty.com
KathyW@DDIRealty.com
DDICommercial@DDIRealty.com
www.SouthcreekOfficePark.com