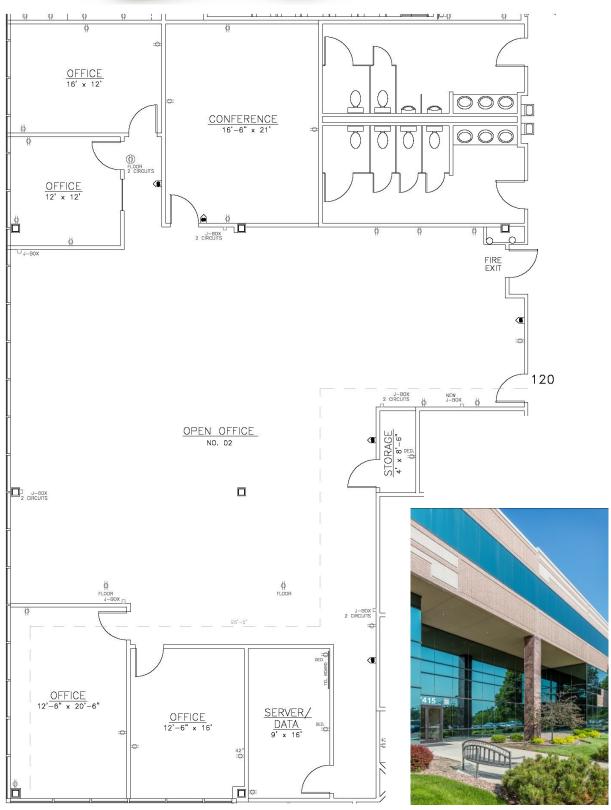

3,859 rsf

## **Lobby Exposure**

**Newly Renovated Common Areas** 

**Fantastic Amenities** In Area







- **★** On-site leasing, management & ownership **★** Flexible expansion options
- **★** Cost-effective building designs
- **★** Professional floor plan development
- \* Custom interior design services
- **★** General contracting by Southcreek
- **★** Convenient parking
- **★** Excellent location
- **★** Beautiful park settings
- \* Commitment to your needs

## Elaine Sight Kathy Woodward, SIOR DDI COMMERCIAL, INC.

7200 West 132nd Street Suite 300 Overland Park, KS 66213 P: 913.685.4100 F: 913.685.1232

Elaine@DDIRealty.com KathyW@DDIRealty.com DDICommercial@DDIRealty.com www.SouthcreekOfficePark.com



## 3,859 rsf