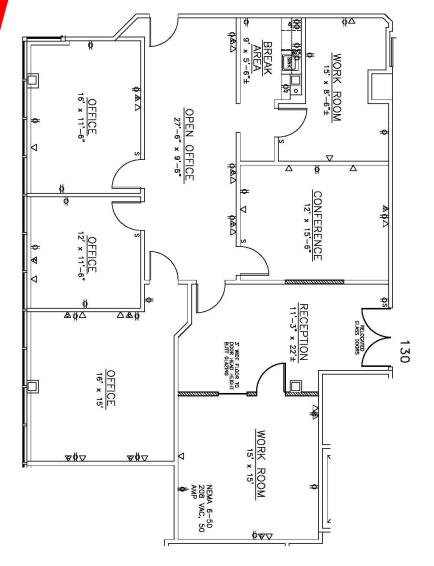

2,001 RSF **New to Market Offices on Glass** Next to Lake & **Walking Trail On-Site** Management