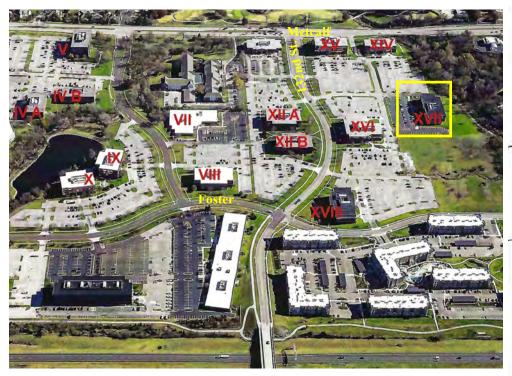

- **★** Flexible expansion options
- **★** Convenient parking
- **★** Excellent location
- **★** Beautiful park settings
- \* Commitment to your needs

Building XVII 7285 W. 132nd St. Overland Park, KS

**Offices on Glass** 

**Ample Parking** 

Close to Amenities and Major Highways

1,584 RSF

Elaine Sight Kathy Woodward, SIOR