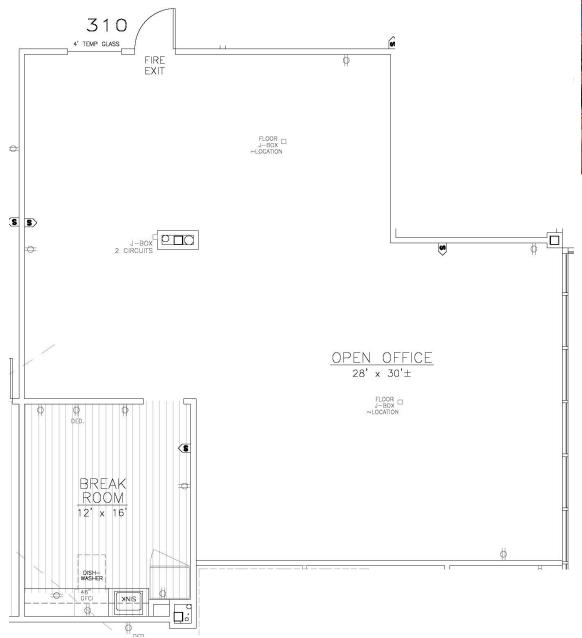

## 1,574 RSF

Building XVI 7311 W. 132nd St. Overland Park, KS 66213

- **★** On-site leasing, management & ownership
- **★** Cost-effective building designs
- \* Professional floor plan development
- **★** Custom interior design services
- **★** General contracting by Southcreek

- **★** Flexible expansion options
- **★** Convenient parking
- **★** Excellent location
- **★** Beautiful park settings
- \* Commitment to your needs

New to Market
Available Now
Great Open Space
Floor to Ceiling
Glass
Break Area
Plenty of Parking
Close to Amenities
/Major Highways